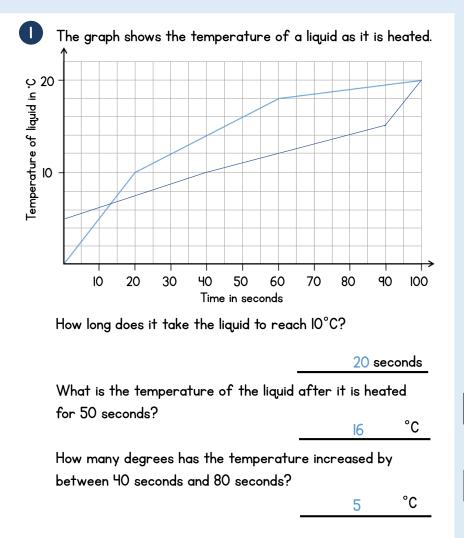

### Answers

Another liquid is heated for 100 seconds.

R©se Maths

l mark

l mark

I mark

- The temperature of the liquid at the start was 5°C
- After 40 seconds the temperature is 10°C
- It takes the liquid 50 seconds to increase by another 5°C
- After 100 seconds the temperature is 20°C Draw a line to show this information on the graph.