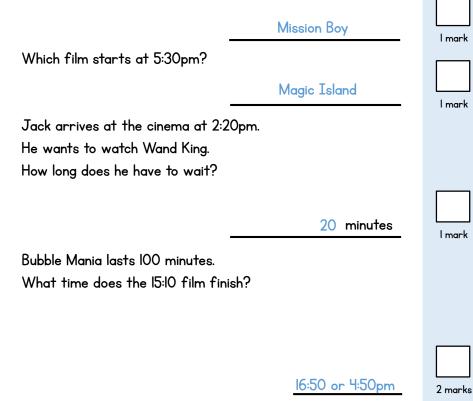

#### The table shows the start times for films at a cinema.

| Bubble Mania | Mission Boy | Magic Island | Wand King |
|--------------|-------------|--------------|-----------|
| 12:10        | II:30       | 12:30        | 12:10     |
| 13:40        | 12:45       | 14:00        | 13:20     |
| 15:10        | 14:00       | 15:30        | 14:40     |
| 16:40        | 15:15       | 17:30        | 16:00     |

Which film starts in the morning?

3

Ч

The table shows the information about 130 sandwiches that were sold in a shop.

|        | Brown bread | White bread | Total |
|--------|-------------|-------------|-------|
| Egg    | 13          | 26          | 39    |
| Tuna   | 26          | 18          | 44    |
| Cheese | 22          | 25          | 47    |
| Total  | 61          | 69          | 130   |